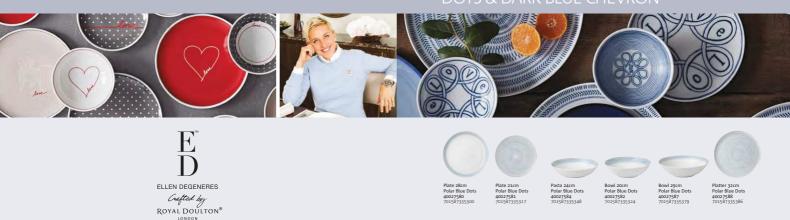

#### ELLEN DEGENERES POLAR BLUE DOTS & DARK BLUE CHEVRON

ROYAL DOULTON

67

Mug 400ml Dark Blue Chevron 40027601 701587335515

Platter 32cm Dark Blue Ch 40027606 70158733556

Bowl 29cm Dark Blue Che 40027605 701587335553